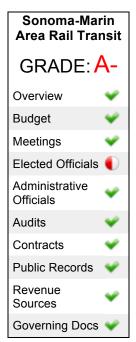

| Rail District                  | Initial | 2015-16 | 2016-17 |
|--------------------------------|---------|---------|---------|
|                                | Grade   | Grade   | Grade   |
| Sonoma-Marin Area Rail Transit | C-      | C-      | A-      |