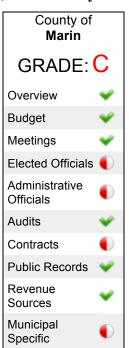

| Municipality         | Initial<br>Grade | 2015-16<br>Grade | 2016-17<br>Grade |
|----------------------|------------------|------------------|------------------|
| City of Belvedere    | С                | В-               | B-               |
| City of Larkspur     | D-               | A-               | A-               |
| City of Mill Valley  | D-               | A-               | A-               |
| City of Novato       | С                | В-               | В-               |
| City of San Rafael   | D                | В                | В                |
| City of Sausalito    | C-               | A+               | A+               |
| County of Marin      | C-               | C-               | С                |
| Town of Corte Madera | F                | A+               | A+               |
| Town of Fairfax      | D-               | B-               | В-               |
| Town of Ross         | D-               | С                | С                |
| Town of San Anselmo  | D-               | В-               | В-               |
| Town of Tiburon      | D-               | A-               | A-               |