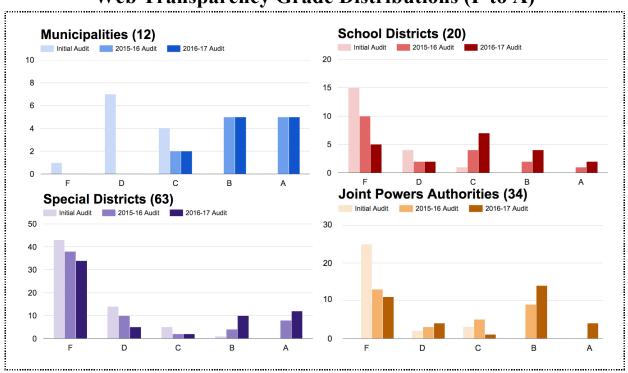

130 local agencies were audited by this year's grand jury: 12 municipalities, 20 school districts, 63 special districts, 34 joint powers authorities (JPAs), and 1 rail district. Of these, we found that:

- > 76 local agencies have improved their websites since the initial audit by the 2015-2016 Grand Jury.
- > 57 received a grade of B- or better compared with 34 a year ago.

### Web Transparency Grade Distributions (F to A)

The progress noted in the 2015–16 report has continued. That report showed that 34 agencies in the county had achieved a passing grade of B- or better; this year's review found 58 with a passing grade. A total of 76 agencies have improved their grade since the initial audit although some of these have not yet achieved the B- level.