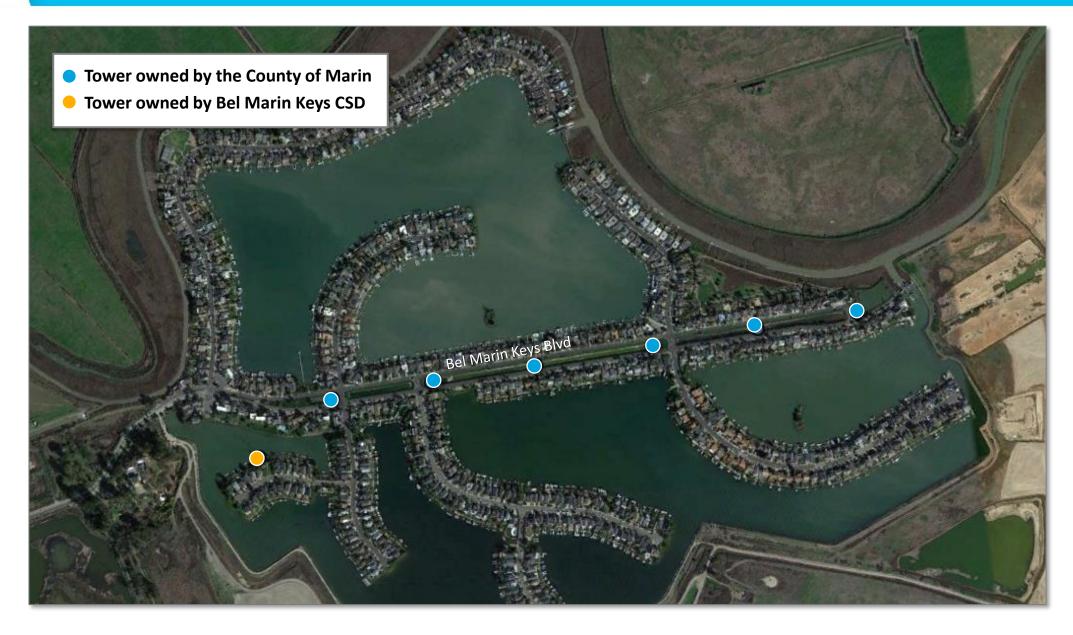

## **Planned Work in Bel Marin Keys**

PG<mark>&</mark>E



## **Bel Marin Keys Tower Painting Work Details**

PG&E



|                                                                                                     | 1            | 2           | 3           | 4           | 5           | 6           | 7   |
|-----------------------------------------------------------------------------------------------------|--------------|-------------|-------------|-------------|-------------|-------------|-----|
| Timeframe for scheduled work                                                                        | 10/4 - 10/7  | 9/14 - 9/16 | 9/17 - 9/21 | 9/22 - 9/24 | 9/27 - 9/29 | 9/30 - 10/4 | TBD |
| Crews will use tarping if the basin is dry<br>and/or if tarps can span wetted portion<br>of feature |              | ✓           | ✓           | ✓