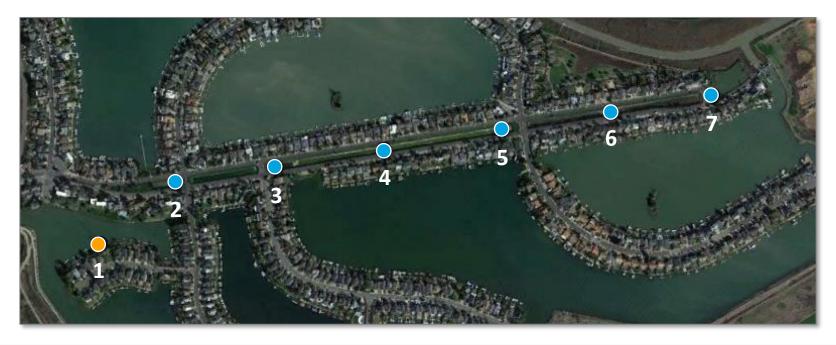

## **Bel Marin Keys Tower Painting Work Details**

PG&E

|                                                                                                     | 1            | 2           | 3           | 4           | 5           | 6           | 7   |
|-----------------------------------------------------------------------------------------------------|--------------|-------------|-------------|-------------|-------------|-------------|-----|
| Timeframe for scheduled work                                                                        | 10/4 - 10/7  | 9/14 - 9/16 | 9/17 - 9/21 | 9/22 - 9/24 | 9/27 - 9/29 | 9/30 - 10/4 | TBD |
| Crews will use tarping if the basin is dry<br>and/or if tarps can span wetted portion<br>of feature |              | ✓           | ✓           | ✓           | ✓           | ✓           | ~   |
| Crews will tarp upland (non-open water) areas as feasible                                           | $\checkmark$ |             |             |             |             |             |     |

**NOTE:** Dates may be subject to change depending on weather, access and other factors 2